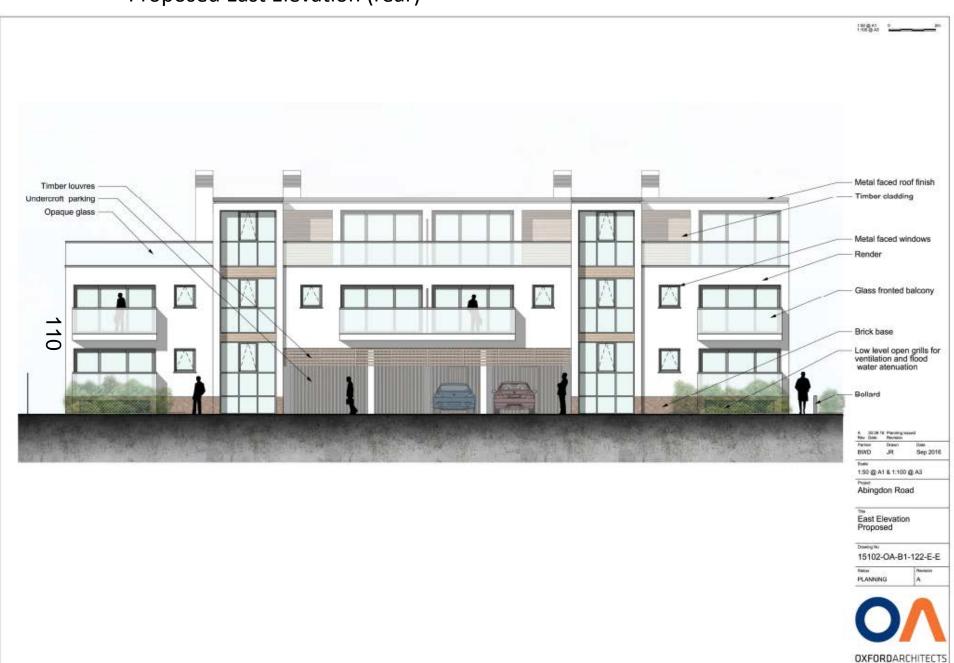

#### Proposed East Elevation (rear)

Detect Architects LP, is a Lindow Joseph Parlimentary registered in Regard, Copplight Description And Description in the collection of the Section with Community Parlimentary in part and Community Parlimentary in Parlimentary in Parlimentary Institute Conference on the Community Parlimentary in Parlimentary Institute Conference on Community Parlimentar