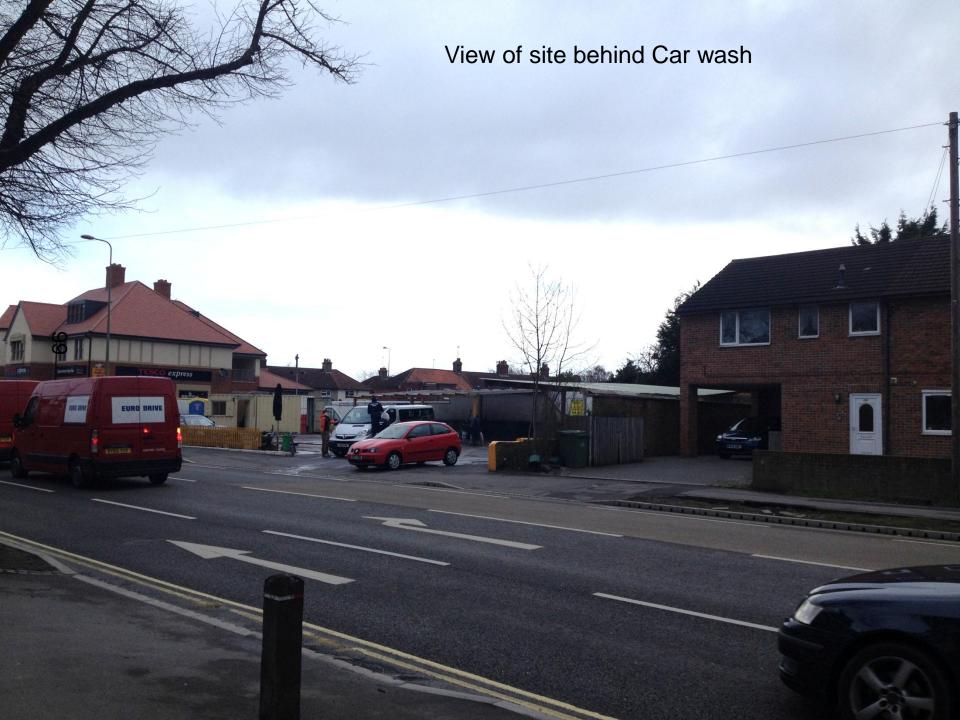

# Welcome to the West Area Planning Committee

- This planning committee meeting is held in public but it is not a public meeting.
- There will be an opportunity for the public to address the committee on each application.
- If you wish to speak for or against a planning application, you need to have either requested it in advance, or hand in one of the available speaker forms, or speak to the clerk.
- Information on meeting protocol and conduct at the committee is set out in the Code of Practice.
- This is in the committee agenda just before the first planning application report.





#### **Site Location Plan**

15102-OA-B1-105-P-00



### View to site (behind Car Wash)







## View down Abingdon Rd towards site & Tesco's











View down the side of the site and 295 Abingdon Road





#### **Proposed Layout Plan**



#### **Proposed West Elevation (Front)**



#### Proposed East Elevation (rear)

Detect Architects LP, is a Lindow Joseph Parlimentary registered in Regard, Copplight Description And Description in the collection of the Section with Community Parlimentary in part and Community Parlimentary in Parlimentary in Parlimentary Institute Conference on the Community Parlimentary in Parlimentary Institute Conference on Community Parlimentar



#### Proposed North Elevation (facing Tesco's)

Color Accessed Life and Life State Color Partners of the partn



#### Proposed South Elevation (facing 295 Abingdon Road)



#### **Proposed Section**

One Ac