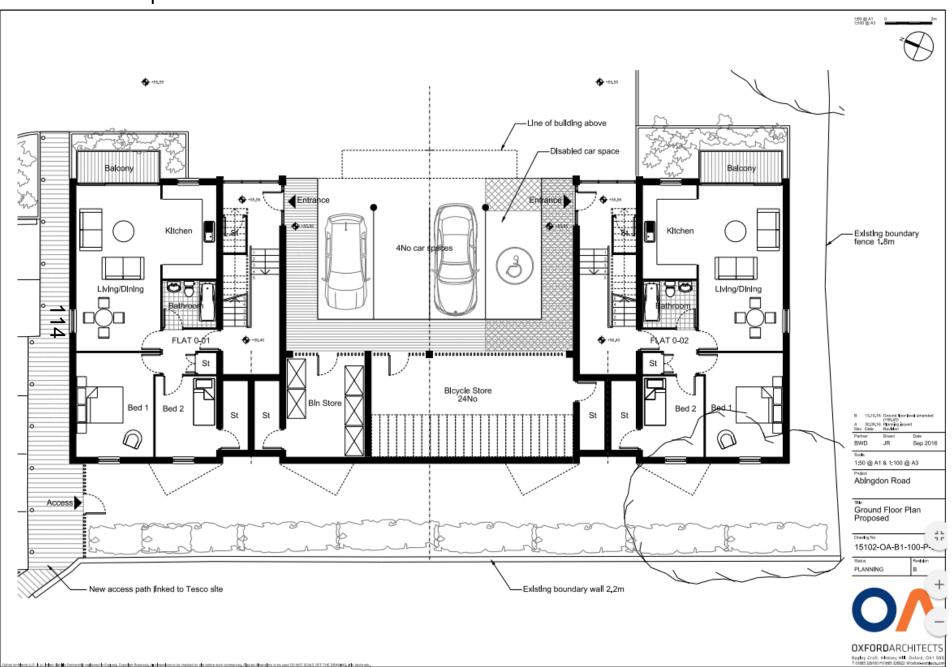

Detect Architects LP, is a Lindow Joseph Parlimentary registered in Regard, Copplight Description And Description in the collection of the Section with Community Parlimentary in part and Community Parlimentary in Parlimentary in Parlimentary Institute Conference on the Community Parlimentary in Parlimentary Institute Conference on Community Parlimentar



#### Proposed North Elevation (facing Tesco's)

Color Accessed Life and Life State Color Partners of the partn



#### Proposed South Elevation (facing 295 Abingdon Road)



#### **Proposed Section**

One Across U.P. a quied below Pathonic represent a System Copyright Section At Security is to conduct or the below was consecuted Sparing Commission by page 50 best 1044 UVF the photonic for a page 100.



#### Proposed Ground Floor Plan



#### Proposed First Floor Plan



#### Proposed Second Floor Plan