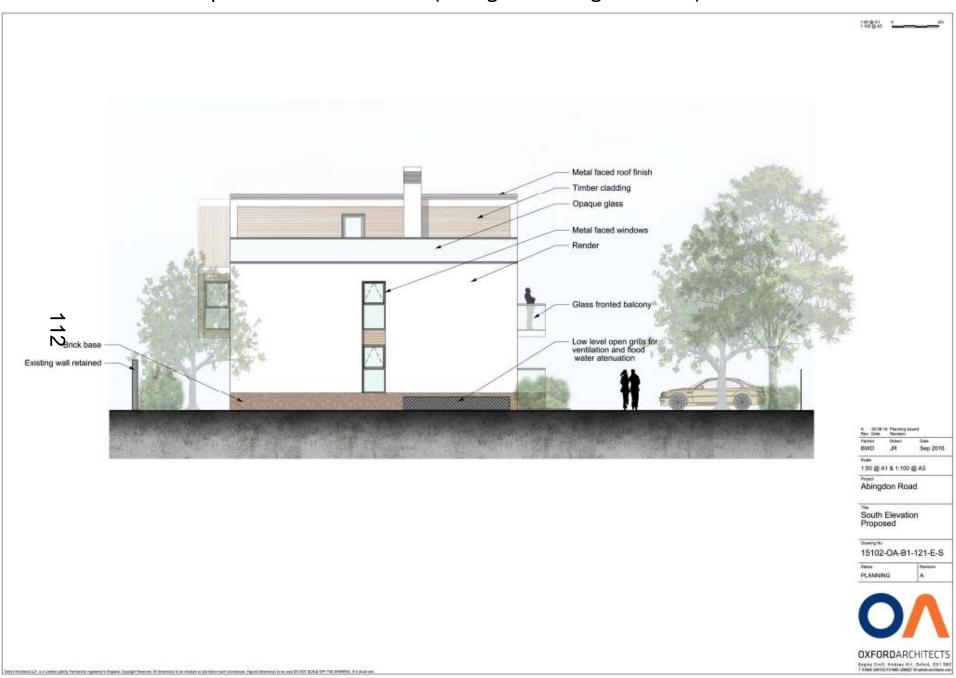

View to site (behind Car Wash)







## View down Abingdon Rd towards site & Tesco's











View down the side of the site and 295 Abingdon Road





#### **Proposed Layout Plan**



#### **Proposed West Elevation (Front)**



#### Proposed East Elevation (rear)

Detect Architects LP, is a Lindow Joseph Parlimentary registered in Regard, Copplight Description And Description in the collection of the Section with Community Parlimentary in part and Community Parlimentary in Parlimentary in Parlimentary Institute Conference on the Community Parlimentary in Parlimentary Institute Conference on Community Parlimentar



#### Proposed North Elevation (facing Tesco's)

Color Accessed Life and Life State Color Partners of the partn



#### Proposed South Elevation (facing 295 Abingdon Road)



#### **Proposed Section**

One Across U.P. a quied below Pathonic represent a System Copyright Section At Security is to conduct or the below was consecuted Sparing Commission by page 50 best 1044 UVF the photonic for a page 100.



#### Proposed Ground Floor Plan



#### Proposed First Floor Plan



#### Proposed Second Floor Plan