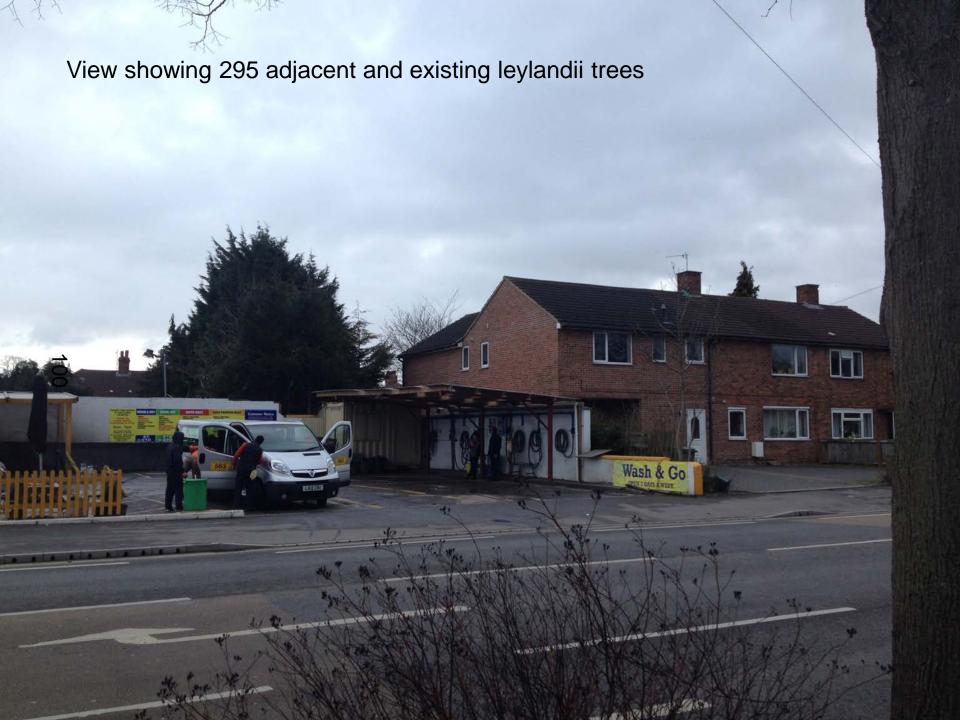

## View down Abingdon Rd towards site & Tesco's

View down the side of the site and 295 Abingdon Road